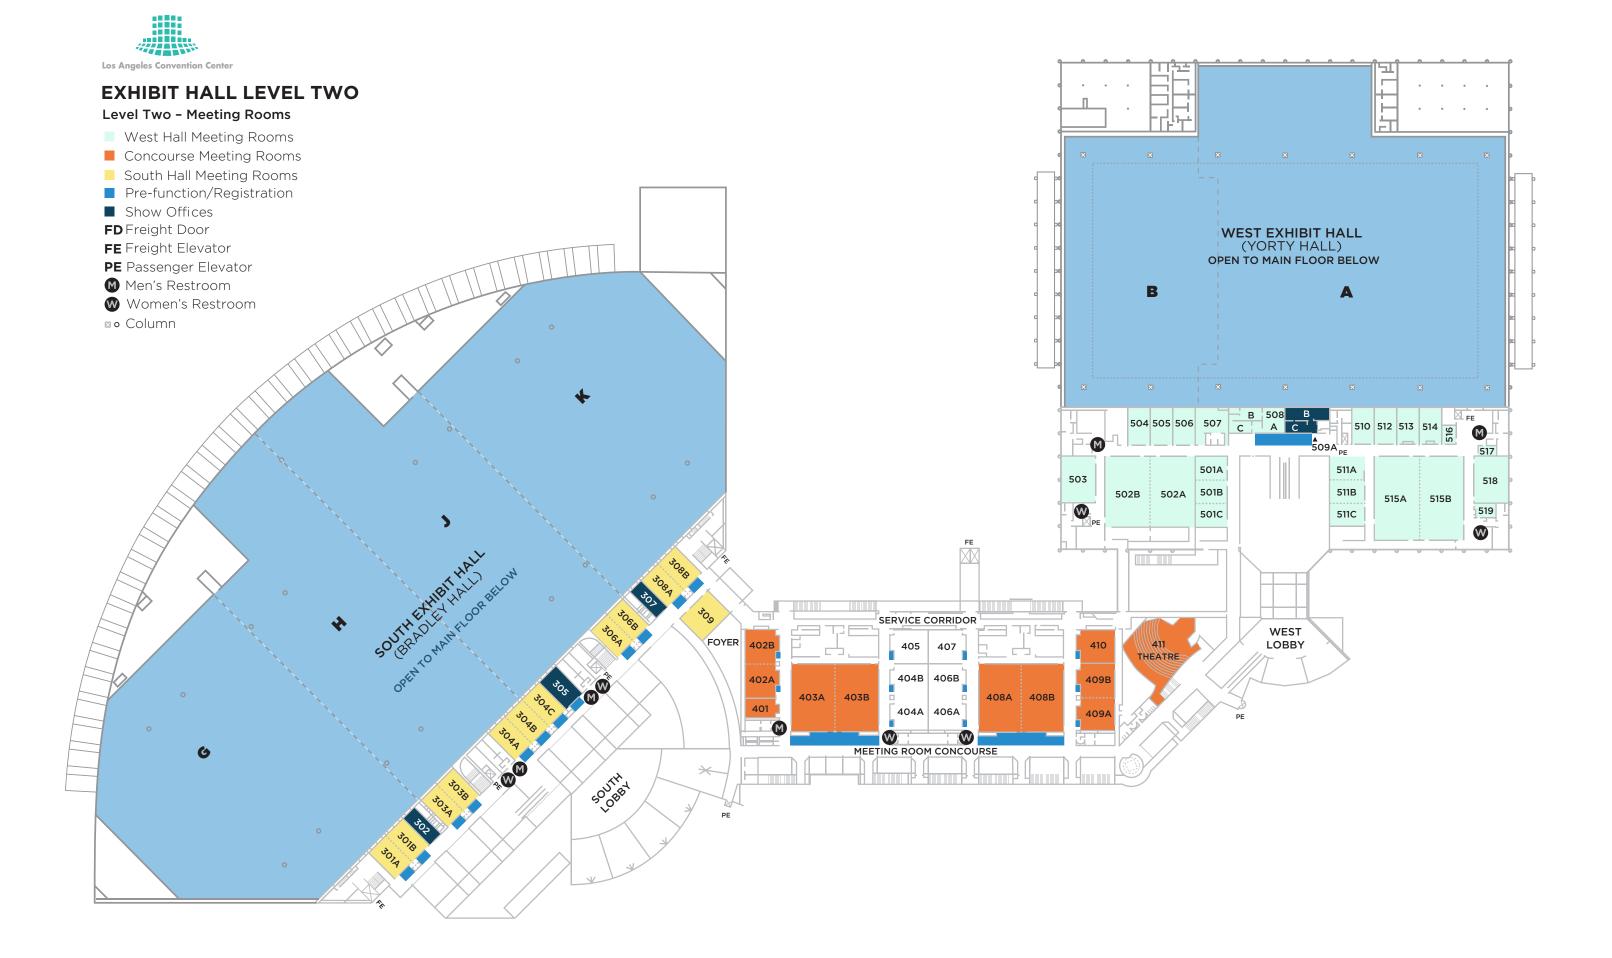

õ /ENICE







Los Angeles Convention Center

## **KENTIA HALL - LOWER LEVEL**

## Located below South Hall HJ

Exhibit Space
Pre-function/Registration
Show Offices
Tradewinds Café
FD Freight Door
FE Freight Elevator (to South Hall Dock)
PE Passenger Elevator
Men's Restroom
Women's Restroom
E Elevator
E Column

## FEATURES

Overall Dimensions Exhibit Hall Floor Area Exhibit Booths

Pre-function/Registration Space Occupancy Ceiling Columns Freight Doors

Truck Docks Floor Loading Show Offices 360' x 450' 162,000 sq. ft. 844 (10' x 10') 64 (8' x 10') 1,000 sq. ft. 9,000 18' minimum 30" diameter on 30' centers 4 (25'w x 15'h) 2 (7'w x 8'8"h) 6 Unlimited 1,288 sq. ft.