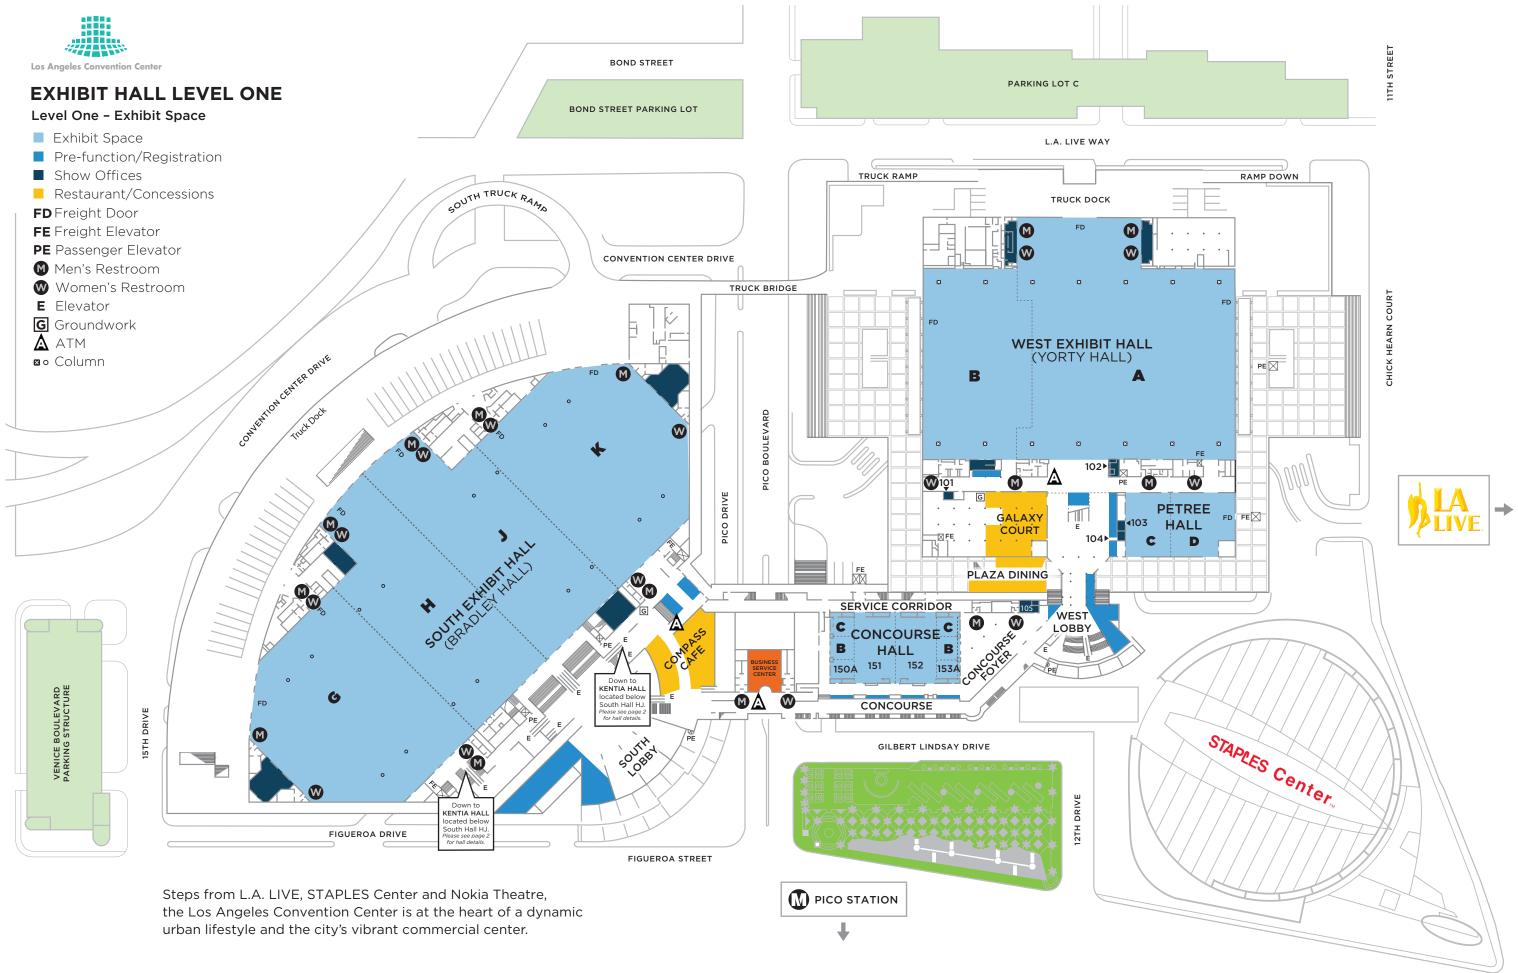

õ /ENICE







Los Angeles Convention Center

## **KENTIA HALL - LOWER LEVEL**

## Located below South Hall HJ

Exhibit Space
Pre-function/Registration
Show Offices
Tradewinds Café
FD Freight Door
FE Freight Elevator (to South Hall Dock)
PE Passenger Elevator
Men's Restroom
Women's Restroom
E Elevator
E Column

## FEATURES

Overall Dimensions Exhibit Hall Floor Area Exhibit Booths

Pre-function/Registration Space Occupancy Ceiling Columns Freight Doors

Truck Docks Floor Loading Show Offices 360' x 450' 162,000 sq. ft. 844 (10' x 10') 64 (8' x 10') 1,000 sq. ft. 9,000 18' minimum 30" diameter on 30' centers 4 (25'w x 15'h) 2 (7'w x 8'8"h) 6 Unlimited 1,288 sq. ft.