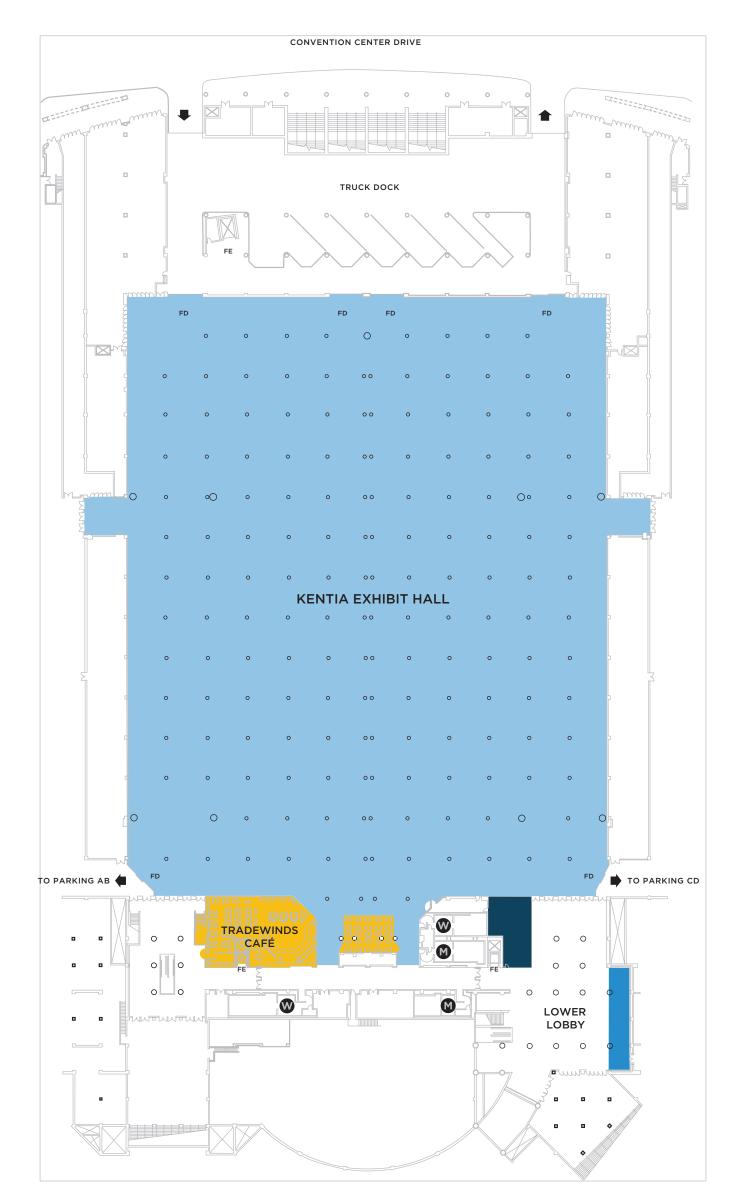

## **KENTIA HALL - LOWER LEVEL**

## Located below South Hall HJ

Exhibit Space
Pre-function/Registration
Show Offices
Tradewinds Café
FD Freight Door
FE Freight Elevator (to South Hall Dock)
PE Passenger Elevator
Men's Restroom
Women's Restroom
E Elevator
E Column

## FEATURES

Overall Dimensions Exhibit Hall Floor Area Exhibit Booths

Pre-function/Registration Space Occupancy Ceiling Columns Freight Doors

Truck Docks Floor Loading Show Offices 360' x 450' 162,000 sq. ft. 844 (10' x 10') 64 (8' x 10') 1,000 sq. ft. 9,000 18' minimum 30" diameter on 30' centers 4 (25'w x 15'h) 2 (7'w x 8'8"h) 6 Unlimited 1,288 sq. ft.