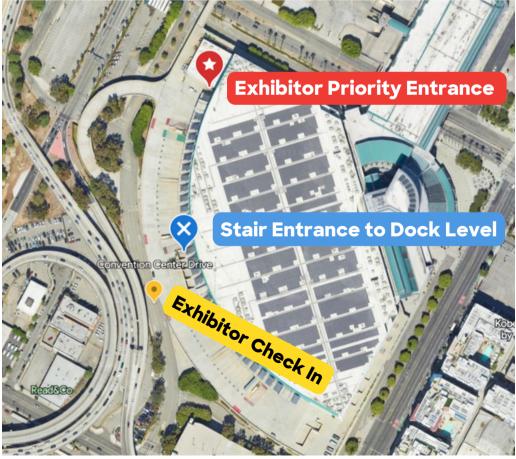

## **Exhibitor Priority Entrance**

## **Accessing South Hall/Exhibit Hall**

Address for GPS: Convention Center Dr, Los Angeles, CA 90015

Walk up the stairs off of Convention Center Drive to access the Exhibitor Entrance.

## \*During Load In Days June 28 - June 30

Exhibitor appointed contractors and staff arriving during set up days can obtain an Exhibitor Wristband from security at the Entrances or the Exhibitor Check In Counter located on Convention Center Dr.