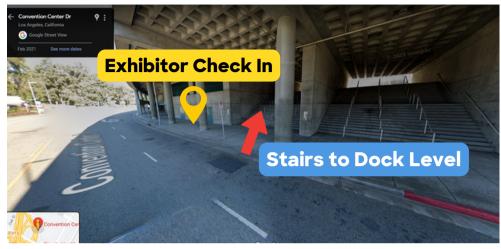

## **Accessing South Hall/Exhibit Hall**

Address for GPS: Convention Center Dr, Los Angeles, CA 90015

Walk up the stairs off of Convention Center Drive to access the Exhibitor Entrance.

## \*During Load In Days June 28 - June 30

Exhibitor appointed contractors and staff arriving during set up days can obtain an Exhibitor Wristband from security at the Entrances or the Exhibitor Check In Counter located on Convention Center Dr.