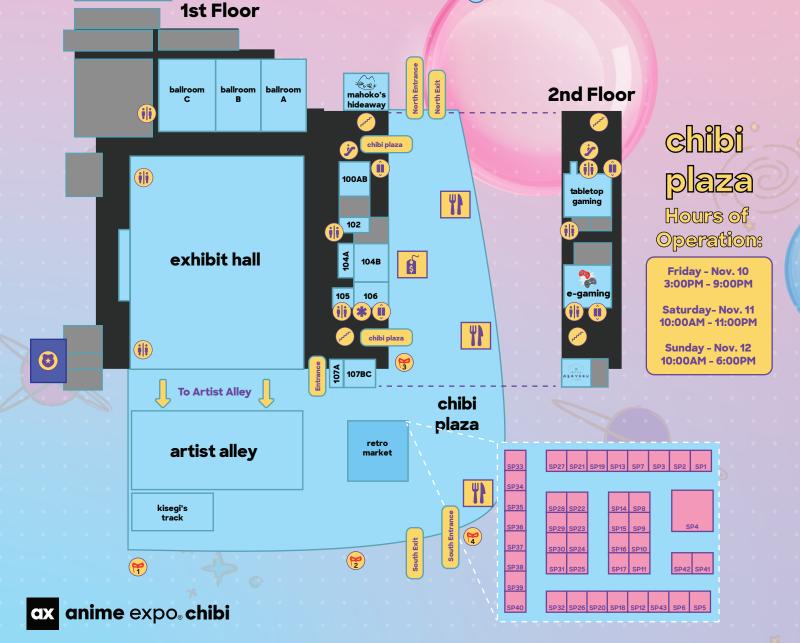

\$

(t

registration

Stairs

ax chibi Merch Booth

Main Campus

- Security Office/Lost & Found
- **Cosplay Gathering Sites**

| A B B B    | mahoko's hideaway       |  |          |   |
|------------|-------------------------|--|----------|---|
| $\bigcirc$ | autograph               |  | 100AB    |   |
| $\bigcirc$ | Info Services           |  | 102      |   |
| $\bigcirc$ | manga lounge            |  | 104AB    |   |
| $\bigcirc$ | cosplay repair lite     |  | 105      |   |
| $\bigcirc$ | J-fashion swap meet     |  | 106      |   |
| $\bigcirc$ | cosplay hallway contest |  | 107A     |   |
| $\bigcirc$ | arcade/retro gaming     |  | 107BC    |   |
| $\bigcirc$ | tabletop gaming         |  | 200ABC   |   |
| $\bigcirc$ | e-gaming                |  | 203ABC   |   |
| ASAYORU    | Asayoru Maid Cafe       |  | 204      |   |
| $\bigcirc$ | panel room              |  | ballroom | Α |
| $\bigcirc$ | cultural workshops      |  | ballroom | В |
| $\bigcirc$ | cosplay sets            |  | ballroom | С |