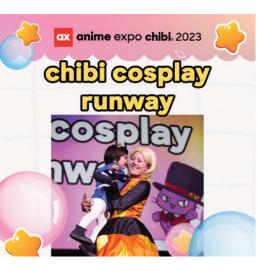

## chibi cosplay runway

Picture this: a colorful spectacle unfolds as kids confidently strut in their imaginative cosplays. Tiny superheroes, magical creatures, and anime characters parade with pride, their eyes sparkling with excitement. Each step is a dance of creativity, showcasing the dedication and joy these young cosplayers bring to their characters. The air is filled with giggles and gasps of admiration as families and onlookers witness this chibi cosplay runway. It's not just a display of costumes; it's a celebration of imagination,

where kids embrace the magic of becoming someone else for a moment. It's a scene that captures the essence of childhood wonder and the enchantment of bringing dreams to life. Interested in participating? Sign up in **ballroom C** on Sunday, Nov 12 from 10:30AM - 2:00PM. chibi cosplay runway will happen on Sunday, Nov. 12 from 2:30PM - 4:30PM in **ballroom A.** 