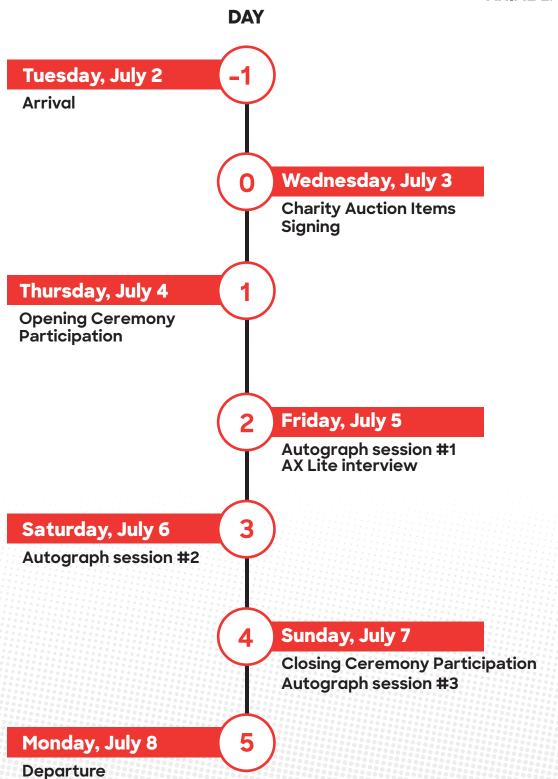

Nights at the Westin Bonaventure LA



#### **Badges**

A Guest of Honor Badge and 1 Complimentary 4-Day Badge for a Staff Member.



#### **Meals**

Hotel Breakfast Vouchers and Catered Lunch in the Guest of Honor Lounge at the LACC.



# **Getting In**

Roundtrip Airfare



# Ground Transportation

GoH-only Shuttle Access Between LAX, LACC, JW Marriott and the Westin Bonaventure.



#### Professional Translators

Professional Translators for GoH Participation.



#### GoH Lounae Access

Guest of Honor Lounge Access for Guests of Honor Plus 1



#### On-Site Assistance

A Handler Helps Manage Guests' Schedules and GoH Guides Help Navigate the LACC.



## Promotional Opportunities

Social Media Promotion, Email Blast Inclusion, and Website Placement.

# Guest of Honor: Sample Schedule